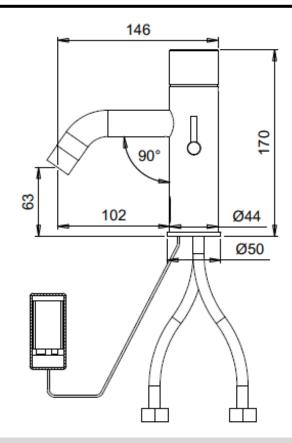

Series - EXTREME 1000 B

**Code** - 237101

Finish - Chrome

WELS - 6 Star - 1.5 or 5.5 pm available

**Activation** - Infrared sensor (adjustable)

**Installation** - Bench Mount

Water Supply - Hot & Cold

Water Temp - Max 70°c

Warranty - 2 years

Operating Pressure - 0.5 - 8 bar

Power Source - 9V Alkaline Battery

Soap Dispenser - Available

Use - The faucet will automatically activate when users place their hands in the sensor range and will stop once the users remove their hands. Ideal for but not limited to shopping malls, sport facilities, doctor surgery's and entertainment centres.