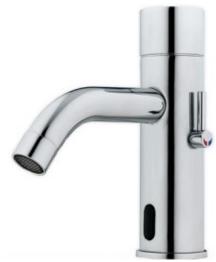

Series - EXTREME 1000 B

**Code** - 237101

Finish - Chrome

WELS - 6 Star - 1.5 or 5.5 pm available

**Activation** - Infrared sensor (adjustable)

**Installation** - Bench Mount

Water Supply - Hot & Cold

Water Temp - Max 70°c

Warranty - 2 years

Operating Pressure - 0.5 - 8 bar

Power Source - 9V Alkaline Battery

Soap Dispenser - Available

Use - The faucet will automatically activate when users place their hands in the sensor range and will stop once the users remove their hands. Ideal for but not limited to shopping malls, sport facilities, doctor surgery's and entertainment centres.